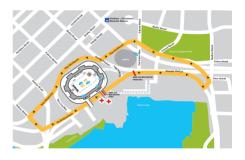

#### MINI SUN RUN – Road Closures

| Pacific Blvd – from Nelson to Carrall | 05:00 - 13:30 |
|---------------------------------------|---------------|
| Pacific Blvd – from Pat Quin          |               |
| Way to Quebec                         | 07:00 – 13:30 |
| Quebec – from National to Prior       | 07:30 - 09:00 |
| Pat Quin Way – from Expo Blvd         |               |
| to Pacific Blvd                       | 07:00 - 13:30 |
| Carrall – from Keefer to Pacific Blvd | 07:00 - 09:00 |
| Carrall- From Expo to Pacific Blvd    | 07:00 - 13:30 |
| Expo Blvd – from Quebec to Nelson     | 07:00 - 09:00 |
| E/bound Pacific Blvd. Exit Ramp -     |               |
| from Cambie Bridge                    | 05:00 - 13:30 |
| Cambie Bridge – Pacific Ave Exit      | 05:00 - 13:00 |
| Nelson – Expo Blvd to Pacific         | 07:45 - 08:15 |