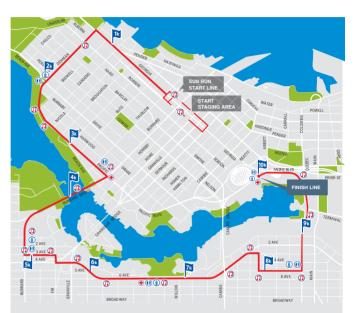

# Sun Run road closures in effect SUNDAY, APRIL 24

Run begins at Georgia and Thurlow, continues west on Georgia to Denman, south on Denman to beach Ave, southeast on Beach to Pacific, south over the Burrard Bridge, south on Burrard to 3rd Ave, east on 3rd to Fir. south on Fir to 4th Ave, east on 4th to 6th Ave, east on 6th Ave under the Cambie Bridge to 3rd Ave, east, 3rd Ave to Columbia, South on Columbia St to 5th Ave, East on 5th Ave to Quebec Ave, North on Quebec Ave to Terminal and continue on Pacific BLVD to Griffiths way to finish.

**EVENT TIMES: Mini Sun Run – 08:00** Competitive Wheelchairs – 08:40 Main Race – 09:00 Roads to re-open 13:30

START AREA: Georgia, from Seymour to Bute FINISH AREA: Pacific Blvd – BC Place Stadium to Pat Quin Way