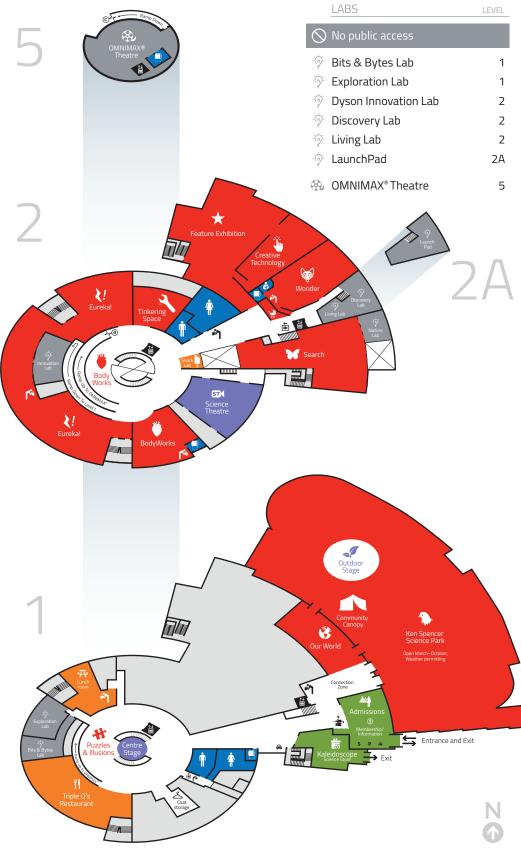

## **FLOOR MAPS**

|                   | GALLERIES                                  | LEVEL   |                  |
|-------------------|--------------------------------------------|---------|------------------|
| -                 | Ken Spencer Science Park                   | 1       | _                |
| 8                 | Our World Gallery                          | 1       | 5                |
| H                 | Puzzles & Illusions                        | 1       |                  |
| *                 | Feature Exhibition                         | 2       |                  |
|                   | Creative Technology Gallery                | 2       |                  |
| <b>ö</b>          | BodyWorks Gallery                          | 2       |                  |
| <b>X</b> !        | Eureka! Gallery                            | 2       |                  |
| ¥                 | Search: Sara Stern Gallery                 | 2       |                  |
| ٩                 | Tinkering Space:<br>The WorkSafeBC Gallery | 2       |                  |
| <b>A</b>          | Wonder Gallery                             | 2       | フ                |
|                   |                                            |         |                  |
|                   | THEATRES                                   | LEVEL   |                  |
| <b>▲</b> *        | 0                                          | 1       |                  |
| ~                 | 0                                          | 1       |                  |
| ST                | Science Theatre                            | 2       |                  |
|                   | 5000                                       |         |                  |
| - <del>7.</del> - | FOOD<br>Lunchroom                          | LEVEL   | -(<br>Inno       |
| - 74<br>11        |                                            | 1<br>1  |                  |
| 11                | Triple O's Restaurant<br>Snack Lab         | 2       | r* -             |
|                   | STIACK LAD                                 | Z       |                  |
|                   | WASHROOMS                                  | LEVEL   |                  |
| tit 🖳             | Toilets 1, 2                               | , 2A, 5 |                  |
| ċ                 | Nursing room                               | 2       |                  |
|                   | CUSTOMER SERVICE                           | LEVEL   |                  |
| <u></u>           | Admissions                                 | 1       |                  |
| ?                 | Membership/Information                     | 1       |                  |
|                   |                                            | 1       |                  |
| A.,               | Kaleidoscope Science Store                 | 1       | 4                |
|                   | ,                                          |         |                  |
|                   | AROUND THE BUILDING                        | LEVEL   |                  |
| \$                | ATM                                        | 1       |                  |
| Ρ                 | Parking meter                              | 1       | /                |
|                   | Taxi phone                                 | 1       | >                |
| ک                 | Coat storage                               | 1       | Explora          |
| CZ                | Connection Zone                            | 1       |                  |
|                   | Community Canopy                           | 1       | Bits & By<br>Lab |
| <b>1</b>          | Exit                                       | 1       |                  |
|                   | Stroller parking                           | 2       |                  |
| •<br>1811         | Lockers                                    | 1, 2    |                  |
| r                 | Water fountains                            | 1, 2    |                  |

1, 2, 5

↑↓ ₩

Elevators